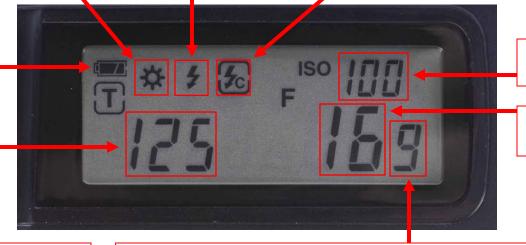

## **CHEAT CARD: LIGHT METER**

USE IN CONJUCTION WITH F/STOP GUIDE ON REVERSE SIDE

AMBIENT METER MODE:
USE WHEN METERING
AMBIENT LIGHT
OUTDOORS

FLASH METER MODE:
USE WHEN METERING A
STUDIO LIGHT/FLASH, EITHER
INDOOR OR OUTDOOR

FLASH-CORDED METER MODE:
USE WHEN METERING A STUDIO
LIGHT/FLASH, EITHER INDOOR OR
OUTDOOR IN TANDEM WITH SYNC CORD

ISO

**INDICATOR** 

**FULL F/STOP** 

**INDICATOR** 

BATTERY LIFE INDICATOR

> SHUTTER SPEED INDICATOR