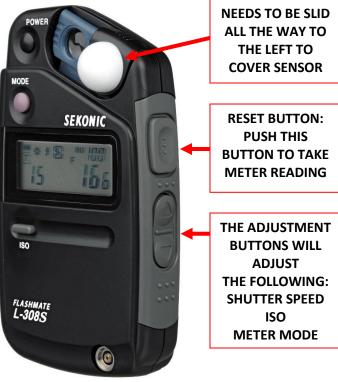

FLASH-CORDED METER MODE:
USE WHEN METERING A STUDIO
LIGHT/FLASH, EITHER INDOOR OR
OUTDOOR IN TANDEM WITH SYNC CORD

ISO

**INDICATOR** 

**FULL F/STOP** 

**INDICATOR** 

BATTERY LIFE INDICATOR

> SHUTTER SPEED INDICATOR

## **EXAMPLES:**

 $8_0$  (8 & 0 Tenths) = F/8

 $8_3$  (8 & 3 Tenths) = F/9

 $8_7$  (8 & 7 Tenths) = F/10

 $8_9$  (8 & 9 Tenths) = F/11

## **TENTH F/STOP INDICATOR:**

 $\frac{\text{IMPORTANT}}{\text{F/STOPS.}} \text{ THE LARGER NUMBER TO THE LEFT WILL READ ONLY IN FULL F/STOPS. THE SMALLER NUMBER TO THE RIGHT INDICATES 1/10^{TH} STOP INCREMENTS IN BETWEEN EACH FULL F/STOP. THE 1/10^{TH} STOP READING IN CONJUCTION WITH THE FULL F/STOP READING WILL DETERMINE THE CORRECT F/STOP.}$