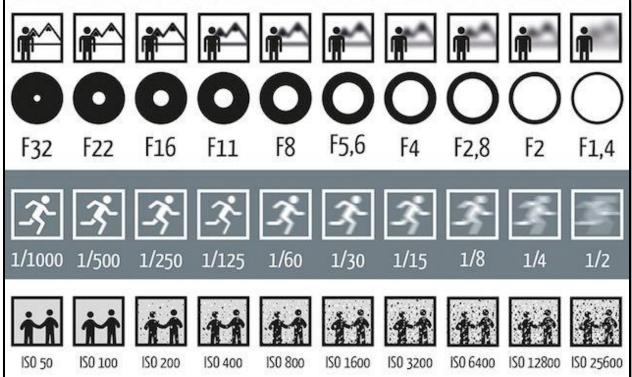

## **CHEAT CARD: F/STOP**

| F/STOPS |       |        | ] |                                                                                  |
|---------|-------|--------|---|----------------------------------------------------------------------------------|
| HALVES  | WHOLE | THIRDS | 1 |                                                                                  |
|         | 1.4 🗲 |        |   | Z                                                                                |
| 1.7     |       | 1.6    |   | tst                                                                              |
|         |       | 1.8    |   | Ca                                                                               |
|         | 2.0   |        |   | me                                                                               |
| 2.4     |       | 2.2    |   | ä                                                                                |
|         |       | 2.4    |   | S                                                                                |
|         | 2.8   |        |   | ≦                                                                                |
| 3.3     |       |        |   | <u>D.</u>                                                                        |
|         |       |        |   | spl                                                                              |
|         | 4.0   |        |   | ay                                                                               |
| 4.8     |       | 4.5    |   | 20                                                                               |
|         |       | 5.0    |   | <u>A</u>                                                                         |
|         | 5.6   |        |   | Jus                                                                              |
| 6.7     |       | 6.3    |   | Ę                                                                                |
|         |       | 7.1    |   | JS/                                                                              |
|         | 8     |        |   | g                                                                                |
| 9.5     |       | 9      |   | ≅.                                                                               |
|         |       | 10     |   | 1                                                                                |
|         | 11    |        |   | <b>3</b>                                                                         |
| 13      |       | 13     |   | 3S                                                                               |
|         |       | 14     |   | ခု                                                                               |
|         | 16    |        |   | 'n                                                                               |
| 19      |       | 18     |   | cre                                                                              |
|         |       | 20     |   | me                                                                               |
|         | 22    |        |   | Most Camera's Will Display & Adjust F/Stops in 1/3 <sup>rd</sup> Stop Increments |
| 27      |       | 25     |   | - 0                                                                              |
|         |       | 29     |   |                                                                                  |
|         | 32    |        |   |                                                                                  |