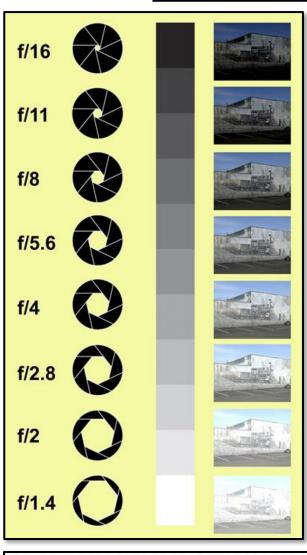

## **CHEAT CARD: F/STOP**

| F/STOPS |       |        | ] |                                                                                  |
|---------|-------|--------|---|----------------------------------------------------------------------------------|
| HALVES  | WHOLE | THIRDS | 1 |                                                                                  |
|         | 1.4 🗲 |        |   | Z                                                                                |
| 1.7     |       | 1.6    |   | tst                                                                              |
|         |       | 1.8    |   | Ca                                                                               |
|         | 2.0   |        |   | me                                                                               |
| 2.4     |       | 2.2    |   | ä                                                                                |
|         |       | 2.4    |   | S                                                                                |
|         | 2.8   |        |   | ≦                                                                                |
| 3.3     |       |        |   | <u>D.</u>                                                                        |
|         |       |        |   | spl                                                                              |
|         | 4.0   |        |   | ay                                                                               |
| 4.8     |       | 4.5    |   | 20                                                                               |
|         |       | 5.0    |   | <u>A</u>                                                                         |
|         | 5.6   |        |   | Jus                                                                              |
| 6.7     |       | 6.3    |   | Ę                                                                                |
|         |       | 7.1    |   | JS/                                                                              |
|         | 8     |        |   | g                                                                                |
| 9.5     |       | 9      |   | ≅.                                                                               |
|         |       | 10     |   | 1                                                                                |
|         | 11    |        |   | <b>3</b>                                                                         |
| 13      |       | 13     |   | 3S                                                                               |
|         |       | 14     |   | ခု                                                                               |
|         | 16    |        |   | 'n                                                                               |
| 19      |       | 18     |   | cre                                                                              |
|         |       | 20     |   | me                                                                               |
|         | 22    |        |   | Most Camera's Will Display & Adjust F/Stops in 1/3 <sup>rd</sup> Stop Increments |
| 27      |       | 25     |   | - 0                                                                              |
|         |       | 29     |   |                                                                                  |
|         | 32    |        |   |                                                                                  |