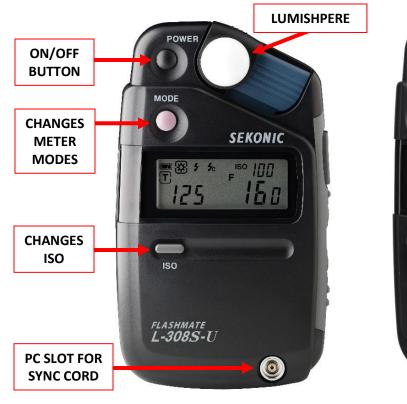

## **CHEAT CARD: LIGHT METER**

USE IN CONJUCTION WITH F/STOP GUIDE ON REVERSE SIDE

AMBIENT METER MODE:
USE WHEN METERING
AMBIENT LIGHT
OUTDOORS

FLASH METER MODE:
USE WHEN METERING A
STUDIO LIGHT/FLASH, EITHER
INDOOR OR OUTDOOR

FLASH-CORDED METER MODE:
USE WHEN METERING A STUDIO
LIGHT/FLASH, EITHER INDOOR OR
OUTDOOR IN TANDEM WITH SYNC CORD

ISO

**INDICATOR** 

**FULL F/STOP** 

**INDICATOR** 

BATTERY LIFE INDICATOR

> SHUTTER SPEED INDICATOR