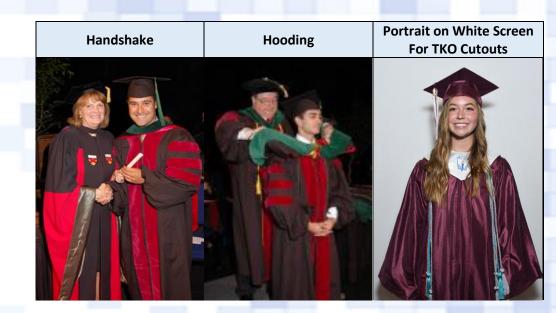

## **Graduation Ceremony Equipment Checklist & Settings – 2021A**

| Handshake/Hooding Kits        | White Screen Kit                  | Pre-Ceremony Checklist              | Handshake / Diploma Handoff Diagram | White Screen Diagram |
|-------------------------------|-----------------------------------|-------------------------------------|-------------------------------------|----------------------|
| Primary                       | Primary                           | Arrive 2 Hrs. prior to start        |                                     |                      |
| 🗆 Camera Body                 | 🗆 Camera Body                     | $\Box$ Review flow with contact     |                                     |                      |
| 🗆 18-55/18-140 Lens w/ Hood   | 🗆 18-55/18-140 Lens w/ Hood       | □ Review name announcing            |                                     |                      |
| 2 Camera Batteries            | 🗆 Camera Battery                  | □ Review registration steps         |                                     |                      |
| □ Battery Charger             | Battery Charger                   | □ Setup camera stations             |                                     |                      |
| □ Speedlight                  | □ Speedlight w/ 12" Disc Diffuser | $\Box$ Log out memory cards         |                                     |                      |
| □ 8 Rechargeable AA Batteries | 8 Rechargeable AA Batteries       | Take test photos                    |                                     | <b>↑</b>             |
| Rechargeable AA Charger       | Rechargeable AA Charger           | □ Tape aperture/shutter dials       | 5"                                  |                      |
| □ Flip Bracket w/Camera Screw | Flip Bracket w/Camera Screw       | Practice photos with photogs        | Presenter Graduate                  | 4'                   |
| 🗆 TTL Off Camera Flash Cable  | 🗆 TTL Off Camera Flash Cable      | $\Box$ Recorders started at podium  |                                     |                      |
| Backup                        | Backup                            | $\Box$ Video of name caller started |                                     |                      |
| 🗆 Camera Body                 | 🗆 Camera Body                     |                                     |                                     |                      |
| $\Box$ Lens with Hood         | $\Box$ Lens with Hood             | Ceremony Checklist                  |                                     |                      |
| 🗆 Camera Battery              | 🗆 Camera Battery                  | 🗆 PR Photos                         |                                     |                      |
| □ Speedlight                  | □ Speedlight w/ 12" Disc Diffuser | Posed Ceremony Photos               |                                     |                      |
| □ 4 Rechargeable AA Batteries | □ 4 Rechargeable AA Batteries     | Post Ceremony Checklist             |                                     | <b>↑</b>             |
| □ Flip Bracket w/Camera Screw | Flip Bracket w/Camera Screw       | □ Collect recorders & video         |                                     |                      |
| 🗆 TTL Off Camera Flash Cable  | 🗆 TTL Off Camera Flash Cable      | $\Box$ Collect name reader cards    |                                     |                      |
| Misc                          | Misc                              | Verify all images uploaded          | 8 Feet                              |                      |
| 2 Feet Templates              | 2 Feet Templates                  | Check-in all memory cards           |                                     |                      |
|                               | Westcott X-Drop Stand             | Post Event Production               |                                     | 6'                   |
|                               | □ 5x12 White Background           | □ Align images in CORE              |                                     | 0                    |
|                               | □ 2 Leg Extenders                 | ID images to registrants            |                                     |                      |
| Other Optional Kit Items      | Support Kit                       | 🗆 Post online                       |                                     |                      |
| Ladder/Step Stool             | 🗆 Light Meter                     | Send email & text links             |                                     |                      |
| 🗆 2 Step, 🛛 3 Step            | 🗆 Video Camera w/ Mini Tripod     |                                     | L                                   |                      |
| 🗆 4 Step, 🛛 Ladder            | $\Box$ Vagabond                   |                                     | Photographer's                      |                      |
|                               | Tape Measure                      |                                     | Taped Toe Line                      | Photographer's Taped |
| □ QR Code Registration Signs  | 🗆 Gaffer Tape                     |                                     |                                     | Toe Line             |
| 🗆 PhotoMatch Kit per Camera   | □ 10 SD Memory Cards              |                                     |                                     |                      |
|                               | 2 Digital Voice Recorders         |                                     |                                     |                      |
|                               | 🗆 PR Camera                       |                                     |                                     |                      |