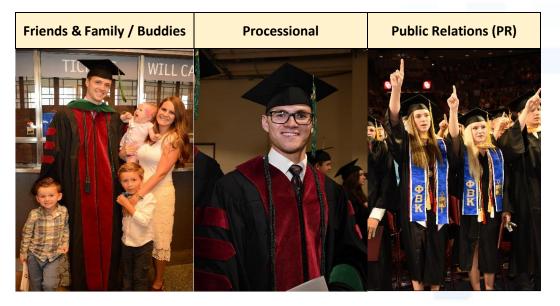

## **Graduation Ceremony Equipment Checklist & Settings – 2021A**

| Handshake/Hooding Kits        | White Screen Kit                  | Pre-Ceremony Checklist              | Handshake / Diploma Handoff Diagram | White Screen Diagram |
|-------------------------------|-----------------------------------|-------------------------------------|-------------------------------------|----------------------|
| Primary                       | Primary                           | Arrive 2 Hrs. prior to start        |                                     |                      |
| 🗆 Camera Body                 | 🗆 Camera Body                     | $\Box$ Review flow with contact     |                                     |                      |
| 🗆 18-55/18-140 Lens w/ Hood   | 🗆 18-55/18-140 Lens w/ Hood       | □ Review name announcing            |                                     |                      |
| 2 Camera Batteries            | 🗆 Camera Battery                  | □ Review registration steps         |                                     |                      |
| □ Battery Charger             | Battery Charger                   | □ Setup camera stations             |                                     |                      |
| □ Speedlight                  | □ Speedlight w/ 12" Disc Diffuser | $\Box$ Log out memory cards         |                                     |                      |
| □ 8 Rechargeable AA Batteries | 8 Rechargeable AA Batteries       | Take test photos                    |                                     | <b>↑</b>             |
| Rechargeable AA Charger       | Rechargeable AA Charger           | □ Tape aperture/shutter dials       | 5"                                  |                      |
| □ Flip Bracket w/Camera Screw | Flip Bracket w/Camera Screw       | Practice photos with photogs        | Presenter Graduate                  | 4'                   |
| 🗆 TTL Off Camera Flash Cable  | 🗆 TTL Off Camera Flash Cable      | $\Box$ Recorders started at podium  |                                     |                      |
| Backup                        | Backup                            | $\Box$ Video of name caller started |                                     |                      |
| 🗆 Camera Body                 | 🗆 Camera Body                     |                                     |                                     |                      |
| $\Box$ Lens with Hood         | $\Box$ Lens with Hood             | Ceremony Checklist                  |                                     |                      |
| 🗆 Camera Battery              | 🗆 Camera Battery                  | 🗆 PR Photos                         |                                     |                      |
| □ Speedlight                  | □ Speedlight w/ 12" Disc Diffuser | Posed Ceremony Photos               |                                     |                      |
| □ 4 Rechargeable AA Batteries | □ 4 Rechargeable AA Batteries     | Post Ceremony Checklist             |                                     | <b>↑</b>             |
| □ Flip Bracket w/Camera Screw | Flip Bracket w/Camera Screw       | □ Collect recorders & video         |                                     |                      |
| 🗆 TTL Off Camera Flash Cable  | 🗆 TTL Off Camera Flash Cable      | $\Box$ Collect name reader cards    |                                     |                      |
| Misc                          | Misc                              | Verify all images uploaded          | 8 Feet                              |                      |
| 2 Feet Templates              | 2 Feet Templates                  | Check-in all memory cards           |                                     |                      |
|                               | Westcott X-Drop Stand             | Post Event Production               |                                     | 6'                   |
|                               | □ 5x12 White Background           | □ Align images in CORE              |                                     | 0                    |
|                               | □ 2 Leg Extenders                 | ID images to registrants            |                                     |                      |
| Other Optional Kit Items      | Support Kit                       | 🗆 Post online                       |                                     |                      |
| Ladder/Step Stool             | 🗆 Light Meter                     | Send email & text links             |                                     |                      |
| 🗆 2 Step, 🛛 3 Step            | 🗆 Video Camera w/ Mini Tripod     |                                     | L                                   |                      |
| 🗆 4 Step, 🛛 Ladder            | $\Box$ Vagabond                   |                                     | Photographer's                      |                      |
|                               | Tape Measure                      |                                     | Taped Toe Line                      | Photographer's Taped |
| □ QR Code Registration Signs  | 🗆 Gaffer Tape                     |                                     |                                     | Toe Line             |
| 🗆 PhotoMatch Kit per Camera   | □ 10 SD Memory Cards              |                                     |                                     |                      |
|                               | 2 Digital Voice Recorders         |                                     |                                     |                      |
|                               | 🗆 PR Camera                       |                                     |                                     |                      |